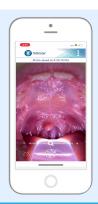

### 2. CAPTURE

**Capture** a telehealth image with the TelScope app.

- TelScope handle attaches to any smart device to pair with the TelScope App
- Easily capture a superior quality intra-oral image
- Measure, circle, and comment on areas of concern in the mouth