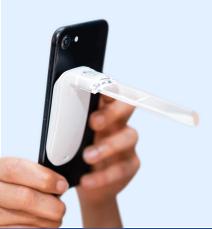

### 2. CAPTURE

**Capture** a telehealth image with the TelScope app.

- TelScope handle attaches to any smart device to pair with the TelScope App
- Easily capture a superior quality intra-oral image
- Measure, circle, and comment on areas of concern in the mouth