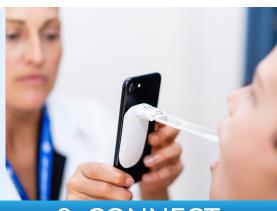

### 3. CONNECT

**Connect** your intraoral image to a specialist with the TelScope device & app.

Securely connect image with a specialist or store for patient triage