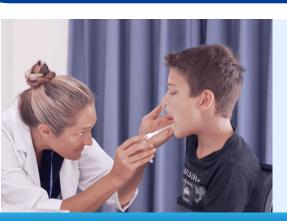

## 1. EXAMINE

**Examine** your patient with the TelScope illuminating depressor handle.

- Single-handed oral examination replace the wooden tongue depressor & penlight
- Hygienically secure: depressors are single-use and individually-wrapped to reduce risk of cross-contamination
- Improved accuracy in oral diagnoses, as the light source is placed directly inside the mouth
- Antimicrobial, rechargeable, handle